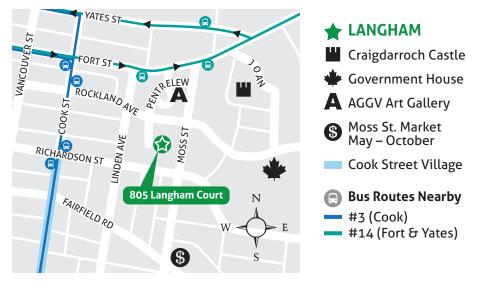

## **GETTING HERE**

Langham Court Theatre is an intimate 177-seat theatre, located on a quiet cul-de-sac in the historic neighbourhood of Rockland, near downtown.

FREE PARKING is available on side streets – some suggestions: Pentrelew Place, Moss Street, Linden Avenue and Fort Street. Abide by signs; **DO NOT park** where it is posted **Residents Only** - you may be ticketed. Limited disabled parking at theatre only.

**BICYCLE** racks on-site Cook Street Village 5 min Downtown 10 min

WALKING DISTANCE Cook Street Village 10 min Downtown 20 min

## **NEIGHBOURHOOD** COOK STREET VILLAGE & NEARBY

Cook Street Village and south downtown is a short walk, cycle or drive from Langham Court Theatre – easy to grab a bite to eat before the show

Be Love Bin 4 Burger Lounge Cafe Brio Moxie's Classic Grill My Thai Cafe Pink Bicycle Pizzeria Prima Strada 1019 Blanshard 911 Yates Street 944 Fort Street 1010 Yates Street 250.360.1660 1020 Cook Street 250.472.7574 1008 Blanshard 230 Cook Street