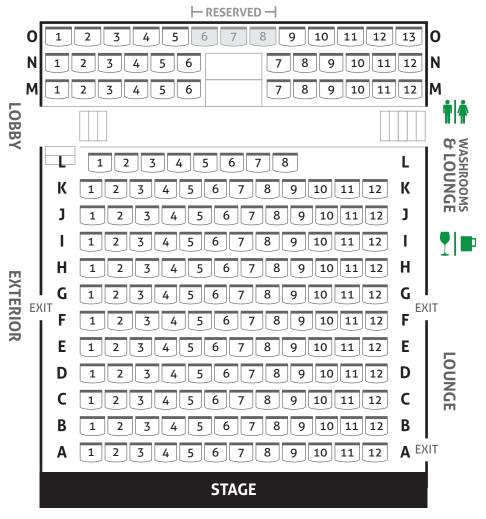

## SEATING

**NO** wheelchair access inside the auditorium

Assisted listening devices available

Latecomers may be seated at intermission

**NO** cameras or recording devices permitted

Turn OFF cell phones, pagers and watch alarms in theatre