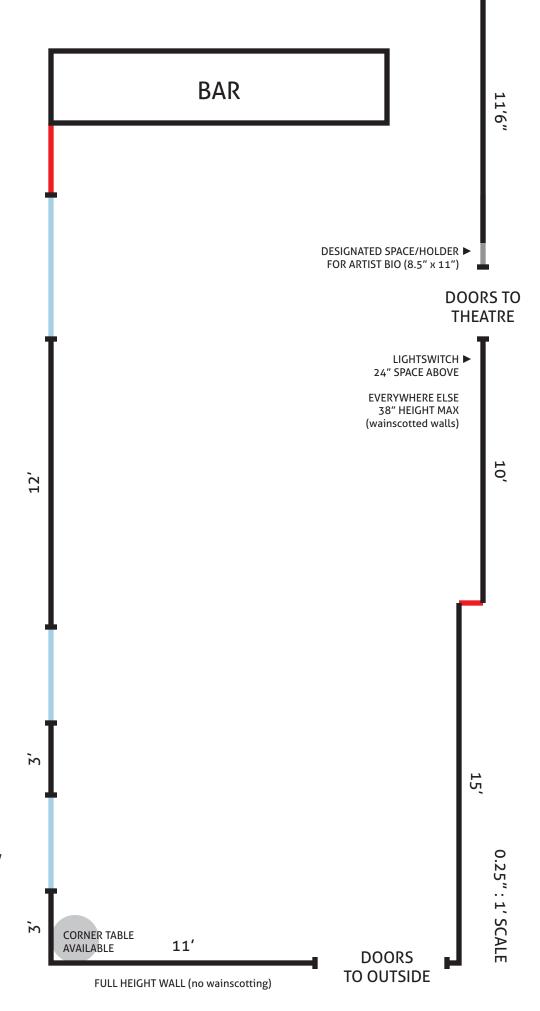

## ART SHOWS IN THE LOUNGE

Our hanging system makes multiple hangs very fast and simple, requiring **2-4 hours** depending on the number of artworks.

We provide a designated wall-mounted holder for an **Artist Bio** (8.5" x 11")

An optional corner table is available so you may also display art cards, prints of your works, business cards and/or a portfolio. A guestbook for viewers to comment, to collect orders or email addresses is also encouraged.